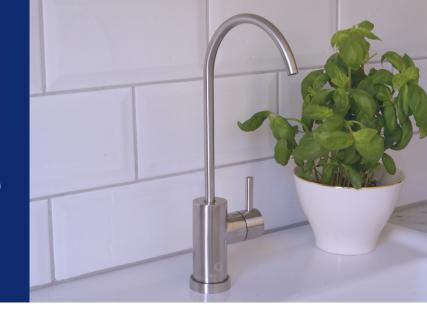

# PURE WATER FAUCET WITH LED

For an elegant accent in your kitchen, add the Bluewater Pure Water Faucet with LED Light to your reverse osmosis or SuperiorOsmosiss<sup>TM</sup> water purification systems.

# BLUEWATER PURE WATER FAUCET WITH LED LIGHT

# EASY TO INSTALL AND EASY TO USE

Minimalist Scandinavian design with 360° swivel spout and ceramic disc valves ensure long service lifetime and superior performance with high volumes of water flowing directly from your faucet.