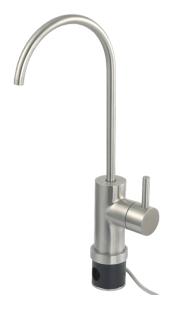

### INSTANT FEEDBACK ON WATER QUALITY

Always know when your water is safe to drink with instant visual feedback. The integrated LED indicator at the base of the faucet shines blue when your water is purified and safe to drink. A solid orange LED means your water is being purified (TDS levels too high). A pulsating orange LED means it's time to replace the filter on your Bluewater water purifier.

# COMPATIBLE WITH SUPERIOROSMOSIS™ AND REVERSE OSMOSIS WATER PURIFIERS

Purified water flows directly from your kitchen sink through a single high-quality, food-grade, lead-free stainless steel faucet. Unlike other reverse-osmosis faucets made of brass and low-grade stainless steel, there's minimal risk of metals that cause health effects leaching into your water.

#### **FEATURES**

Real-time sensor with LED indicator for instant feed-back on status of pure water and filter replacement

Adjustable flow rate

360° swivel faucet made of food-grade, corrosionresistant stainless steel