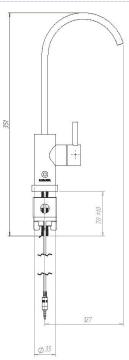

### **PRODUCT**

| Product number | 919240946              |
|----------------|------------------------|
| Installation   | Single-hole deck mount |

#### **DIMENSION WXDXH**

Product 160xXx370 mm/XxXxX inch