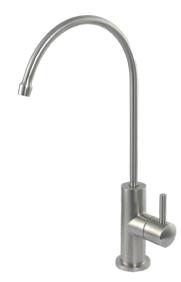

# PURE WATER FAUCET

The Bluewater Pure Water Faucet is the perfect choice when you want simple and straightforward function from a premium reverse osmosis faucet.

# SCANDINAVIAN DESIGN

Minimalistic Scandinavian design that compliments most any kitchen decor.

#### HIGH QUALITY

Food-grade stainless steel faucet with ceramic core valve for safe handling of water treated by

SuperiorOsmosis<sup>™</sup> and reverse osmosis purification systems. Tested according to NSF, ANSI, and CAN 61 standards to ensure delivery of safe, purified water from the faucet.

### 360°-SWIVEL SPOUT

For easy access to the water and effortless handling. User friendly design with short installation time.

| PRODUCT |
|---------|
|---------|

| Product number                                                   | 919240945              |
|------------------------------------------------------------------|------------------------|
| Installation                                                     | Single-hole deck mount |
| FEATURES                                                         |                        |
| Scandinavian design                                              |                        |
| Quick, easy installation                                         |                        |
| 360° swivel spout                                                |                        |
| High quality food-grade stainless steel                          |                        |
| Responsive handle with durable ceramic disk for smooth operation |                        |
| Third-party certified according to NSF/ANSI/CAN 61               |                        |
| DIMENSION WxDxH                                                  |                        |