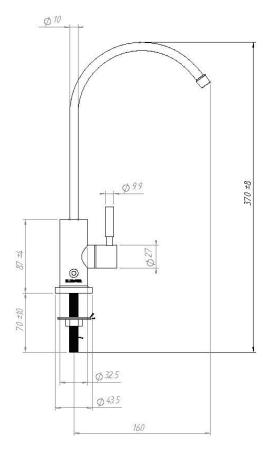

### 360°-SWIVEL SPOUT

For easy access to the water and effortless handling. User friendly design with short installation time.

| PRODUCT |
|---------|
|---------|

| Product number                                                   | 919240945              |
|------------------------------------------------------------------|------------------------|
| Installation                                                     | Single-hole deck mount |
| FEATURES                                                         |                        |
| Scandinavian design                                              |                        |
| Quick, easy installation                                         |                        |
| 360° swivel spout                                                |                        |
| High quality food-grade stainless steel                          |                        |
| Responsive handle with durable ceramic disk for smooth operation |                        |
| Third-party certified according to NSF/ANSI/CAN 61               |                        |
| DIMENSION WxDxH                                                  |                        |

#### Product

160xXx370 mm/XxXxX inch