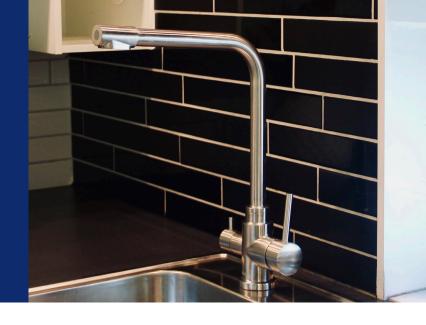

## BLUEWATER 3-WAY KITCHEN FAUCET

Versatile and convenient, the premium square-neck Bluewater 3-way kitchen faucet delivers purified water from a separate line connected to a Bluewater under-the-sink water purifier with SuperiorOsmosis or reverse osmosis (RO) technology as well as unfiltered hot and cold tap water. Separate lines ensure no cross-contamination.

## **FEATURES**

User-friendly, minimalist Scandinavian design 360°-swivel

Separate lines for purified and untreated hot and cold tap water

Food-grade AISI 304 stainless steel

High-quality ceramic core valves