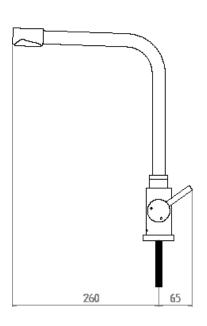

## PRODUCT

| Product number | 919240947              |
|----------------|------------------------|
| Installation   | Single-hole deck mount |

## **FEATURES**

User-friendly, minimalist Scandinavian design 360°-swivel

Separate lines for purified and untreated hot and cold tap water

Food-grade AISI 304 stainless steel

High-quality ceramic core valves