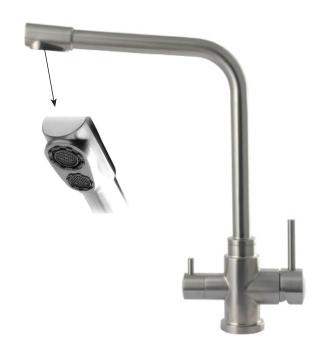

Easy to install and easy to use, the single-hole faucet is made of food-grade stainless steel, eliminating the risk of metal leaching into the water, which may occur when using other materials such as brass.

## **FEATURES**

User-friendly, minimalist Scandinavian design 360°-swivel

Separate lines for purified and untreated hot and cold tap water

Food-grade AISI 304 stainless steel

High-quality ceramic core valves