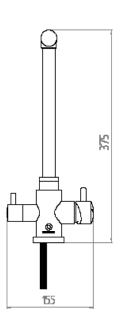

## PRODUCT

| Product number | 919240947              |
|----------------|------------------------|
| Installation   | Single-hole deck mount |

## **FEATURES**

User-friendly, minimalist Scandinavian design 360°-swivel

Separate lines for purified and untreated hot and cold tap water

Food-grade AISI 304 stainless steel

High-quality ceramic core valves